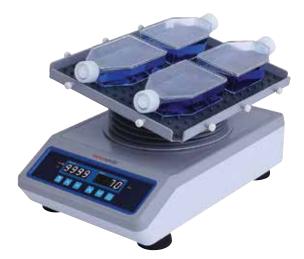

Digital Rocker shown with flasks on top of a Thermo Scientific Dimpled Rubber Mat. Flasks sold separately.

| Product        | Electrical Requirements | Tray Dimensions<br>D x W x H                   | Overall Dimensions<br>D x W x H               | Weight               | Plug Type      | Catalog Number |
|----------------|-------------------------|------------------------------------------------|-----------------------------------------------|----------------------|----------------|----------------|
| Digital Rocker | 100 to 240V, 50/60Hz    | 32.2 x 28.2 x 1.9cm<br>(12.7 x 11.1 x 0.7 in.) | 39 x 29.2 x 20.6cm<br>(15.4 x 11.5 x 8.1 in.) | 13.5kg<br>(29.8 lb.) | 120V USUP      | 88882001       |
| Digital Rocker |                         |                                                |                                               |                      | 230V EU/UK/CHN | 88882002       |