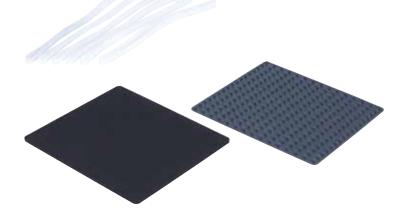

## Accessories

| Product and Description                            | Quantity | Catalog Number |
|----------------------------------------------------|----------|----------------|
| Rubber Mat, 32.2 x 28.2cm (12.7 x 11.1 in)         | Each     | 88882101       |
| Dimpled Rubber Mat, 32.2 x 28.2cm (12.7 x 11.1 in) | Each     | 88882102       |
| Rubber Strips                                      | 6/pack   | 88882103       |
| Power Adapter with US plug                         | Each     | 88870126       |
| Power Adapter with AUS/CN plug                     | Each     | 88870127       |
| Power Adapter with EU plug                         | Each     | 88870128       |
| Power Adapter with UK plug                         | Each     | 88870129       |

Thermo Scientific Rubber Strips (top), Rubber Mat (bottom left), and Dimpled Rubber Mat (bottom right).

Pricing on any accessories shown can be found by keying the part number into the search box on our website. The specifications listed in this brochure are subject to change by the manufacturer and therefore cannot be guaranteed to be correct. If there are aspects of the specification that must be guaranteed, please provide these to our sales team so that details can be confirmed.