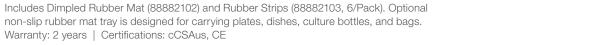

## **Digital Rocker**

Digital display, large platform, speed control, and rapid angle adjustment for reliable sample agitation

thermo scientific

סר

9999

The Thermo Scientific<sup>™</sup> Digital Rocker is designed for ELISA, protein synthesis, gel staining and de-staining, antibody staining, and other time-sensitive applications.

## **Key Features**

- Digital speed and time displays
- Adjustable rocking angle: 1° to 15°
- Speed range: 1 to 70rpm
- Speed control:
  - ≤50rpm: ±1rpm
  - >50rpm: ±2rpm

- Timer range: continuous or 1 min. to 99 hr. 59 min.
- Capacity: 6 x 96-well plates
- Maximum load: 4.5kg at ≤50rpm

Digital Rocker shown with flasks on top of a Thermo Scientific Dimpled Rubber Mat. Flasks sold separately.

| Product        | Electrical Requirements | Tray Dimensions<br>D x W x H                   | Overall Dimensions<br>D x W x H               | Weight               | Plug Type      | Catalog Number |
|----------------|-------------------------|------------------------------------------------|-----------------------------------------------|----------------------|----------------|----------------|
| Digital Rocker | 100 to 240V, 50/60Hz    | 32.2 x 28.2 x 1.9cm<br>(12.7 x 11.1 x 0.7 in.) | 39 x 29.2 x 20.6cm<br>(15.4 x 11.5 x 8.1 in.) | 13.5kg<br>(29.8 lb.) | 120V USUP      | 88882001       |
| Digital Rocker |                         |                                                |                                               |                      | 230V EU/UK/CHN | 88882002       |